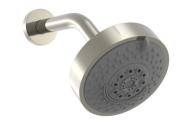

## **PRODUCT FEATURES**

- Style: Traditional
- Collection: Hex Modern
- Temperature Controlled By Pressure Balance
- Cross Handle