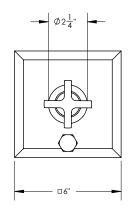

## **TECHNICAL DETAILS**

ADA Compliance: Yes
Access Hole Diameter: 5"
Handle Turn Angle: 115°
Installation Type: Wall Mounted
Primary Material: Brass
Valve Material: Ceramic
Flow Restriction: 1.8 gpm
Water Pressure Maximum: 85 PSI
Water Pressure Minimum: 20 PSI
Water Pressure Recommended: 60 PSI