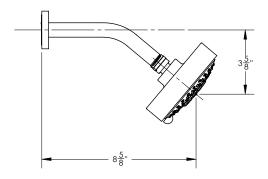

## **TECHNICAL DETAILS**

ADA Compliance: Yes
Access Hole Diameter: 5"
Handle Turn Angle: 115°
Installation Type: Wall Mounted
Primary Material: Brass
Valve Material: Ceramic
Flow Restriction: 1.8 gpm
Water Pressure Maximum: 85 PSI
Water Pressure Minimum: 20 PSI
Water Pressure Recommended: 60 PSI