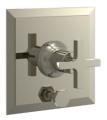

## **PRODUCT FEATURES**

- Style: Traditional
- Collection: Hex Modern
- Temperature Controlled By Pressure Balance
- Cross Handle