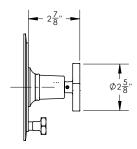

## **TECHNICAL DETAILS**

ADA Compliance: Yes
Access Hole Diameter: 5"
Handle Turn Angle: 115°
Installation Type: Wall Mounted
Primary Material: Brass
Valve Material: Ceramic
Flow Restriction: 1.8 gpm
Water Pressure Maximum: 85 PSI
Water Pressure Minimum: 20 PSI
Water Pressure Recommended: 60 PSI