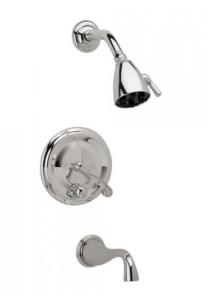

# Pressure Balance Tub and Shower Set

DPB2206

### **PRODUCT FEATURES**

- Style: Traditional
- Collection: 3Ring
- Temperature Controlled By Pressure Balance
- Lever Handle