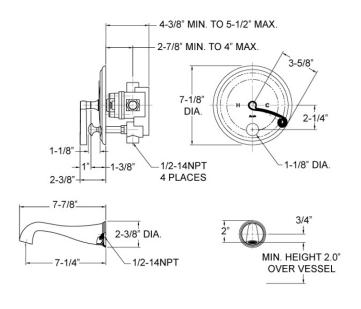

# **TECHNICAL DETAILS**

ADA Compliance: Yes Access Hole Diameter: 5" Handle Turn Angle: 115° Spout Reach: 7-1/4"

Type of Connection: Female 1/2" NPT Connection

Tub Spout Restriction: Full Flow Installation Type: Wall Mounted Primary Material: Brass Valve Material: Ceramic

Shower Flow Restriction: 1.8 GPM Spout Flow Restriction: Full Flow Water Pressure Maximum: 85 PSI Water Pressure Minimum: 20 PSI Water Pressure Recommended: 60 PSI