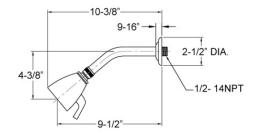

# **TECHNICAL DETAILS**

ADA Compliance: Yes Access Hole Diameter: 5" Handle Turn Angle: 115° Spout Reach: 7-1/4"

Type of Connection: Female 1/2" NPT Connection

Tub Spout Restriction: Full Flow Installation Type: Wall Mounted Primary Material: Brass Valve Material: Ceramic

Shower Flow Restriction: 1.8 GPM Spout Flow Restriction: Full Flow Water Pressure Maximum: 85 PSI Water Pressure Minimum: 20 PSI Water Pressure Recommended: 60 PSI