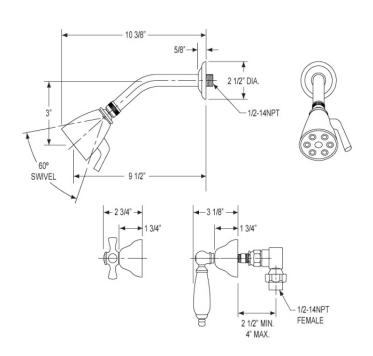

## **TECHNICAL DETAILS**

ADA Compliance: Yes
Access Hole Diameter: 5"
Handle Turn Angle: 115°
Spout Reach: 7 3/4"
Type of Connection: Female 1/2" NPT Connection
Installation Type: Wall Mounted
Primary Material: Brass
Valve Material: Ceramic
Shower Flow Restriction: 1.8 GPM
Spout Flow Restriction: Full Flow