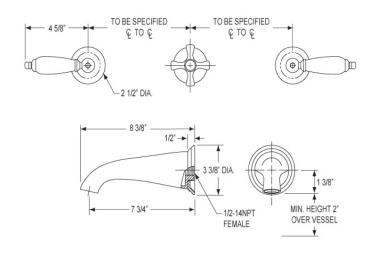

## **TECHNICAL DETAILS**

ADA Compliance: Yes
Access Hole Diameter: 5"
Handle Turn Angle: 115°
Spout Reach: 7 3/4"
Type of Connection: Female 1/2" NPT Connection
Installation Type: Wall Mounted
Primary Material: Brass
Valve Material: Ceramic
Shower Flow Restriction: 1.8 GPM
Spout Flow Restriction: Full Flow