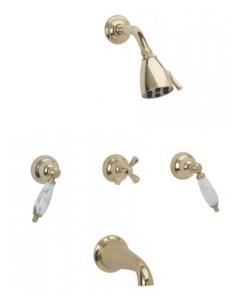

## Pressure Balance Tub and Shower Set

K2240

# **PRODUCT FEATURES**

- Style: Traditional
- Collection: Carrara
- Temperature Controlled By Pressure Balance
- Lever Handle
- Available Split Finish Options:
   White Marble | | Black Marble | Beige Marble | Green Marble