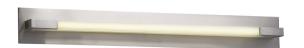

## **Product Description:**

This 1 light Vanity from the Polis collection is ultra modern with clear acrylic lens and satin nickel finish. 4.75" in height and 39" wide, this is a trendy light that will never date.

## **Product Details:**

**Collection:** Polis

Manufacturer: PLC Lighting

SKU: 1046SNLED
Finish: Satin Nickel
Application: Damp
Dimmable: Dimmable

**Lens:** Clear **Lens:** Clear

Number Of Bulbs: 1

Watt: 38 Voltage: - Bulb Type: Integrated LED Dimension: 4.75 X 39 Extension (inch): 4 Standard Package: 1 Net Weight: 12 lb