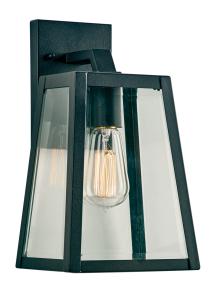

## PLC Lighting 1-Light 60W Black Dimmable Exterior Light Clear Beveled Glass Park Avenue Collection

## **Product Description:**

The small exterior wall light from the Park Avenue Collection is amazing value for money and is timeless meaning that it will never look dated. With an unusual style that stands 12" high and 7" in width the light has an extension of 5.75" making it an ideal light fitting for a porch/door way. The structure is made from high quality powered coated steel which is finished in black and the outer glass is beveled to add even more style. This light is powered by a single 60 watt A19 bulb which is not included.

## **Product Details:**

**Collection:** Park Avenue **Manufacturer:** PLC Lighting

SKU: 2920BK
Finish: Black
Application: Wet
Dimmable: Dimmable
Lens: Clear Beveled
Number Of Bulbs: 1

Watt: 60 Voltage: 120 Bulb Type: A19-LED (not included)

Dimension: 12 X 7 Extension (inch): 5.75 Standard Package: 4 Net Weight: 8 lb

Style: Modern Contemporary

**Bulb Included:** No

Lamp Type: Incandescent