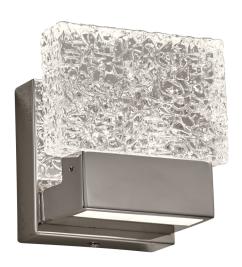

PLC Lighting 1-Light 6W Polished Chrome Dimmable Wall Light Cracked Ice Glass Ombrelle Collection

## **Product Description:**

The single LED wall light from the Ombrelle is stunning and ideal for both a bathroom or cloakroom. Constructed from the highest quality materials the vanity measures 5.25" high, 5" across with an extension of 3.5". the cracked ice glass which is set of perfectly by the polished chrome finish.

## **Product Details:**

**Collection:** Ombrelle

Manufacturer: PLC Lighting

**SKU:** 84411PC

Finish: Polished Chrome Application: Damp Dimmable: Dimmable Lens: Cracked Ice Number Of Bulbs: 1

Watt: 6

Voltage: 120

**Bulb Type:** Integrated LED **Dimension:** 5.25 X 5 **Extension (inch):** 3.5

Standard Package: 6
Net Weight: 5 lb

**Style:** Modern Contemporary

**Bulb Included:** Yes

Lamp Type: Integrated LED

Color Temperature (Kelvin): 3000K