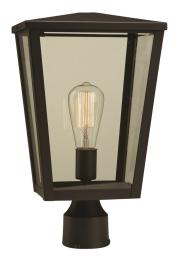

## **Product Description:**

The Exterior Post Lite from the Park Avenue Collection is amazing value for money and is timeless whihc means that it will last a lifetime without ever appearing dated. With an unusual style that stands 17" high and 9.25" x 7.25" in width making it an ideal light fitting for Post Light applications. The structure is made from high quality powered coated steel which is finished in black and the outer glass is beveled to add even more style. This light is powered by a single 100 watt A19 bulb which is not included.

## **Product Details:**

Collection: Park Avenue Manufacturer: PLC Lighting SKU: 2924BK Finish: Black Application: Wet Dimmable: Dimmable Lens: Number of Bulbs: 1 Watt: 100 Voltage: 120 Bulb Type: A19-LED (not included) (included) Dimension: 17 X 9.25 Extension (inch): Standard Package: Net Weight: Ib Style: Modern Contemporary Bulb Included: No Lamp Type: Incandescent Color Temprature (Kelvin): Lumens: