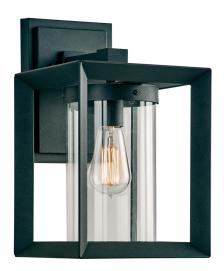

## PLC Lighting LED-Light 100W Black Dimmable Exterior Light Clear Glass Sullivan Collection

## **Product Description:**

The medium single exterior light is part of the Sullivan lighting collection is a perfect way to add some additional lighting to any area of your garden. Standing 13.5" in height and 8" wide and powered by one 100-watt bulb (not included) every garden should have one! Constructed from top quality powder coated steel and finished expertly in black, the design and overall appearance will enhance any area, and is incredibly good value for money too.

## **Product Details:**

**Collection:** Sullivan

Manufacturer: PLC Lighting

SKU: 2913BK
Finish: Black
Application: Wet
Dimmable: Dimmable

Lens: Clear

Number Of Bulbs: LED

Watt: 100 Voltage: 120 **Bulb Type:** A19-LED (not included)

Dimension: 13.5 X 8 Extension (inch): 10 Standard Package: 4 Net Weight: 15 lb

**Style:** Modern Contemporary

**Bulb Included:** No

Lamp Type: Incandescent