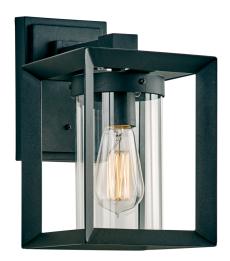

## **Product Description:**

This small, single exterior light from the Sullivan collection is the ideal way to add a touch of class to your garden. Measuring 10.5" in height and 6.5" wide this is the perfect size to sit beside your porch and welcome visitors in. Crafted from powder coated steel that has then been finshed in black the clear galss surround emits just the right amount of light from the single 60-watt bulb (not included).

## **Product Details:**

**Collection:** Sullivan

Manufacturer: PLC Lighting

SKU: 2911BK
Finish: Black
Application: Wet
Dimmable: Dimmable

Lens: Clear

Number Of Bulbs: LED

Watt: 60 Voltage: 120 Bulb Type: A19-LED (not included)