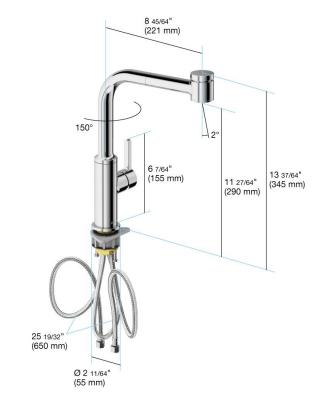

## in2aqua Edge high arc single-lever kitchen faucet with swivel spout; pull-out spray, chrome

- German Quality, Engineering & Design
- Faucet body constructed of solid brass
- · Metal handle and escutcheons
- Spout swivels 150 degrees for increased comfort
- · Go Pro lifetime faucet & finish warranty
- Single handle operation utilizing greaseless ceramic disc technology
- ADA compliant
- Locking push button control to switch from regular flow to spray
- 55" retractable metal spray hose
- Neoperl flexible hose technology 9/16"-24 UNEF
- High Performance 2 function with nonmetallic pull-out spray with position lock
- Easy to clean silicon nozzles that can be easily cleaned inside & out
- CALGreen compliant
- ASME A112.18.1, CSA B125.1, NSF/ANSI 61
- Max flow 1.8 GPM
- Extra long flexible supply lines (25 1/2")
- Counterweight to help retract metal hose with little effort