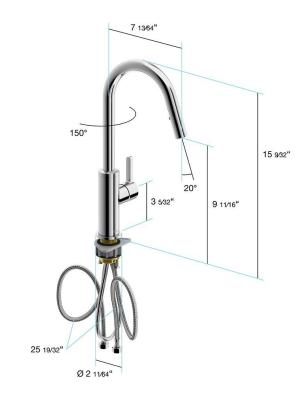

## in2aqua Edge single-lever kitchen faucet with swivel spout and pull-down spray, chrome

- German Quality, Engineering & Design
- Faucet body constructed of solid brass
- · Metal handle and escutcheon
- Spout swivels 150 degrees for increased comfort
- · Go Pro lifetime faucet & finish warranty
- Single handle operation utilizing greaseless ceramic disc technology
- ADA compliant
- Locking push button control to switch from regular flow to spray
- 55" retractable metal spray hose
- Neoperl flexible hose technology 9/16"-24 UNEF
- High Performance 2 function with nonmetallic pullout spray with position lock
- Easy to clean silicon nozzles that can be easily cleaned inside & out
- CALGreen compliant
- ASME A112.18.1, CSA B125.1, NSF/ANSI
  61
- Max flow 1.8 GPM
- Extra long flexible supply lines (25 1/2")
- Counterweight to help retract metal hose with little effort