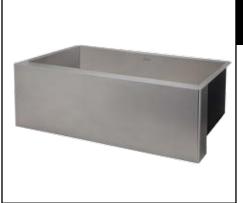

## RSA3018SB

## FEATURES

- 30" x 18" x 10" deep (internal dimensions)
- Contemporary style apron front sink
- Fully insulated using "quiet coat" sound deadening technology
- Commercial grade, 16 gauge 18/10 type 304 Stainless Steel
- Zero-edge side walls with "TangentEdge," easy to clean bottom edge radius
- Standard 3 1/2" diameter drain opening
- ROHL brand logo
- Brackets included
- Stainless Copper not available
- 36" minimum base cabinet width
- 32" x 21" x 10" deep (external dimensions)