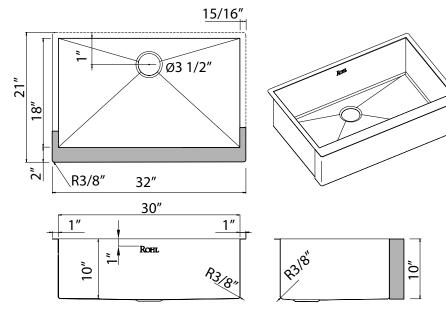

## RSA3018SB

## FEATURES

- 30" x 18" x 10" deep (internal dimensions)
- Contemporary style apron front sink
- Fully insulated using "quiet coat" sound deadening technology
- Commercial grade, 16 gauge 18/10 type 304 Stainless Steel
- Zero-edge side walls with "TangentEdge," easy to clean bottom edge radius
- Standard 3 1/2" diameter drain opening
- ROHL brand logo
- Brackets included
- Stainless Copper not available
- 36" minimum base cabinet width
- 32" x 21" x 10" deep (external dimensions)