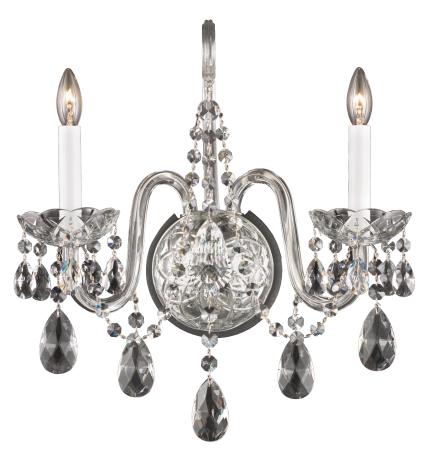

## ARLINGTON

1301

Transporting you to the dramatic, contemplative mood of the Romantic era, Arlington is an allcrystal chandelier with elaborately cut crystal column pieces, dishes, and bobeches. In a grand home filled with antiques, paintings and tapestries, Arlington makes a striking statement.

## MORE ARLINGTON

| 1302 | 1303 | 1305 |
|------|------|------|
| 1308 | 1310 |      |

| SPECIFICATIONS                    |                        |
|-----------------------------------|------------------------|
| Туре:                             | Wall Sconce            |
| ↔ Width/Length:                   | 14.5in / 37cm          |
| Height:                           | 16in / 41cm            |
| Depth/Extension:                  | 6in / 15cm             |
| Hang Weight:                      | 5lbs / 2.3kg           |
| Tier Count:                       | 1                      |
| Bulb Count:                       | 2                      |
| Bulb Info:                        | (2) E12, 60 MAX, B10** |
| Voltage:                          | 110V                   |
| *Bulb Included **Bulb Not Include | d                      |