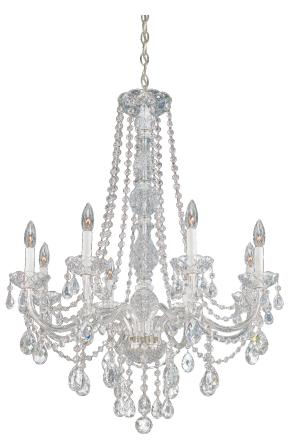

### ARLINGTON

1305

Transporting you to the dramatic, contemplative mood of the Romantic era, Arlington is an allcrystal chandelier with elaborately cut crystal column pieces, dishes, and bobeches. In a grand home filled with antiques, paintings and tapestries, Arlington makes a striking statement.

#### **SPECIFICATIONS**

| Туре:                           | Chandelier             |  |
|---------------------------------|------------------------|--|
| ↔ Width/Length:                 | 28in / 71cm            |  |
| Height:                         | 35.5in / 90cm          |  |
| Chain Length:                   | 40in / 102cm           |  |
| Hang Weight:                    | 16lbs / 7.2kg          |  |
| Tier Count:                     | 1                      |  |
| Bulb Count:                     | 8                      |  |
| Bulb Info:                      | (8) E12, 60 MAX, B10** |  |
| Voltage:                        | 110V                   |  |
| *Bulb Included **Bulb Not Inclu | ded                    |  |