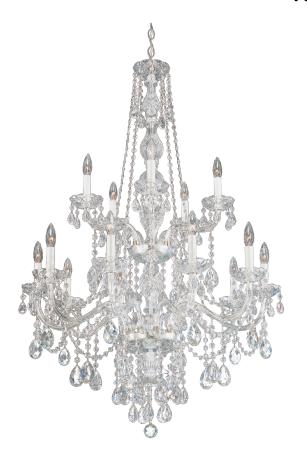

#### **ARLINGTON**

1308

Transporting you to the dramatic, contemplative mood of the Romantic era, Arlington is an all-crystal chandelier with elaborately cut crystal column pieces, dishes, and bobeches. In a grand home filled with antiques, paintings and tapestries, Arlington makes a striking statement.

### **SPECIFICATIONS**

| Type:         | Chandelier              |
|---------------|-------------------------|
| Width/Length: | 32in / 81cm             |
| Height:       | 48in / 122cm            |
|               | 40in / 102cm            |
| Hang Weight:  | 30lbs / 13.5kg          |
| Tier Count:   | 2                       |
| Bulb Count:   | 15                      |
| Bulb Info:    | (15) E12, 60 MAX, B10** |
| Voltage:      | 110V                    |