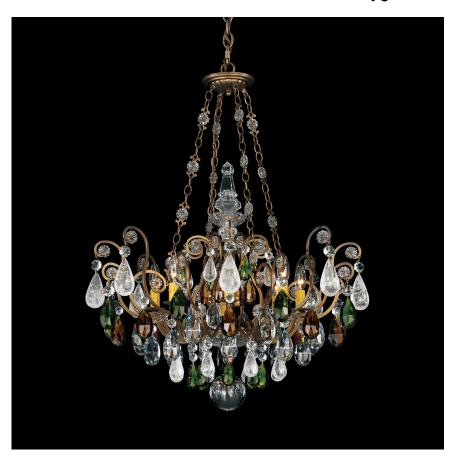

# RENAISSANCE ROCK 3587

The delightful play of rock crystal gemstones with clear and colored drops transform our Renaissance chandelier into a unique collectible. Its ornate framework, featuring authentic seventeenth-century styling, marries the sensual curves of precious metals with the luminosity of intricately cut glass.