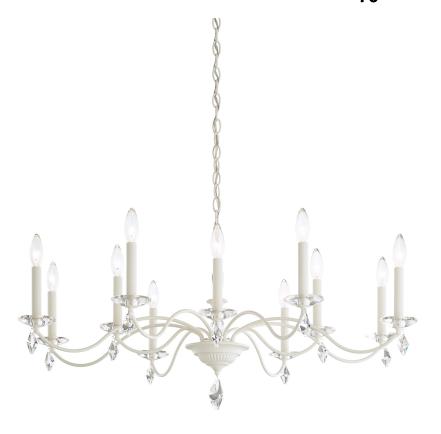

## **SPECIFICATIONS**

| Type:         | Chandelier              |
|---------------|-------------------------|
| Width/Length: | 39.5in / 100cm          |
| ♣ Height:     | 16in / 41cm             |
|               | 40in / 102cm            |
| Hang Weight:  | 18lbs / 8.1kg           |
| Tier Count:   | 1                       |
| Bulb Count:   | 12                      |
| Bulb Info:    | (12) E12, 60 MAX, B10** |
| Voltage:      | 110V                    |

## MODIQUE

MD1012

Skillfully executed modernist design defines the Collection, for lighting that is balanced and beautiful. Simple arms convey elegance and serenity as they move outward in a gentle modern twist, anchored by sleek glass bobeches and minimal crystal ornamentation. In a departure from traditional chandelier design, ornate detailing is absent, allowing function to dictate a form whose focus falls on the simple palette of high-quality materials.