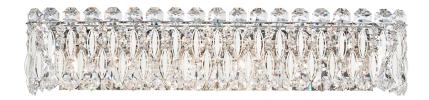

## **SARELLA**

RS8324

A waterfall of metal discs and crystal beading glimmers around fine glass arms. Sarellaâs classic marriage of hand-finished metal and multifaceted crystal drops sheds a beautiful, soft light on your interior. An instant heirloom, it has been interpreted in different styles, from the traditional frame enhanced by round branches, to the simple bejeweled columns perfect for intimate areas.

## **SPECIFICATIONS**

| Type:                       | Wall Sconce                |
|-----------------------------|----------------------------|
| Width/Length:               | 25.5in / 65cm              |
| ♣ Height:                   | 5.5in / 14cm               |
| <b>≱</b> → Depth/Extension: | 5in / 13cm                 |
| Hang Weight:                | 12lbs / 5.4kg              |
| Bulb Count:                 | 6                          |
| Bulb Info:                  | (6) E12, 40 MAX, G16-1/2** |
| Voltage:                    | 110V / 220V / CCC          |