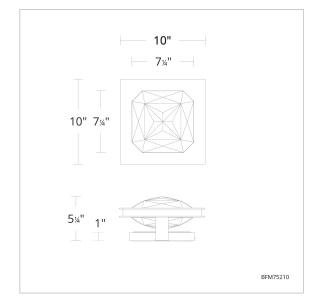

## **LINE DRAWING**

# SPECIFICATIONS!

 Light Source
 LED

 CRI
 90

 Dimming
 ELV,Triac

 Standards
 ETL/cETL

| Model    | Crystal | Finish       | Size | ССТ                   | Voltage   | Wattage | Weight | LED<br>Lumens | Delivered<br>Lumens |
|----------|---------|--------------|------|-----------------------|-----------|---------|--------|---------------|---------------------|
| BFM75210 | 0       | - BK<br>- AB | 10"  | 3000K/3500K/<br>4000K | 120V/277V | 30W     | 18lbs  | 500           | Up To 360           |