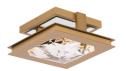

## **DESCRIPTION**

A lustrous combination of sleek metal and channel-set faceted crystal, Enchante is brought to life by LEDs integrated within the luminaire, creating a timeless luxe of beautiful, ambient lighting.

#### **FEATURES**

- Built in color temperature adjustability. Switch from 3000K/3500K/4000K. Switch may be installed in junction box.
- Slide-on canopy with minimal hardware
- Slide-on canopy with minimal hardware
- Can be mounted on ceiling or wall in all orientations
- Driver concealed within the canopy