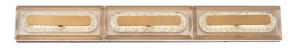

### DESCRIPTION

Spectacular and unique, this linear bath luminaire indirectly illuminates hand applied radiance crystal gemstones to the solid Schonbek optic crystal insets. Backlit to enhance ambient illumination, the linear silhouette offers visual comfort and a unique aesthetic with its three carved crystal panels. Soiree is offered in 2 finishes and mounts vertically or horizontally.