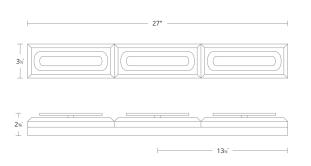

#### LINE DRAWING

# SPECIFICATIONS

| CRI       | 90                            |
|-----------|-------------------------------|
| Dimming   | ELV, 0-10V, TRIAC             |
| Standards | ETL/cETL, Damp, Title 24, ADA |

| Model    | Size | LED Color<br>Temp | Finish                                                     | Voltage  | Wattage | Weight | LED<br>Lumens | Delivered<br>Lumens |
|----------|------|-------------------|------------------------------------------------------------|----------|---------|--------|---------------|---------------------|
| BWS17228 | 27"  | 3000K/3500K/4000K | <ul><li>AB Aged Brass</li><li>PN Polished Nickel</li></ul> | 120-277V | 20W     | 12 lb  | 1500          | 742                 |