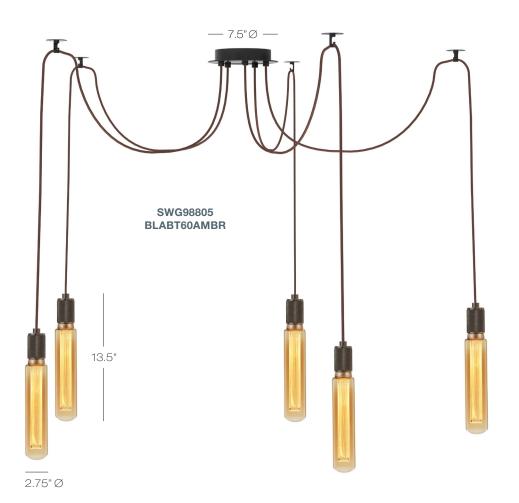

| Swag Multi | <b>SWG988</b> Swag Crosshatch |                    | BL black<br>BZ bronze<br>SN satin nicke |                                  | G125 LED G12<br>S165 LED S16<br>ST64 LED Vin<br>T60 LED T60 | 55 Bulb<br>tage Edison              | BL black<br>BR brown<br>GY grey<br>OR orange<br>RD red |
|------------|-------------------------------|--------------------|-----------------------------------------|----------------------------------|-------------------------------------------------------------|-------------------------------------|--------------------------------------------------------|
|            | Model                         | Lights             | Canopy Finish                           | Pendant Finish                   | Bulb                                                        | Bulb Color                          | Cord                                                   |
|            | SWG988                        | 05*                | BL                                      | AB                               | T60                                                         | AM                                  | BR                                                     |
|            |                               | <b>05</b> 5 lights |                                         | AB aged brass<br>SN satin nickel |                                                             | AM amber<br>CR clear<br>SM smoke (S | 5165)                                                  |

\* For Custom Swag Multi-Light configuration consult factory.

CROSSHATCH

Standard cord length is 96". Consult Factory for longer cord lengths.