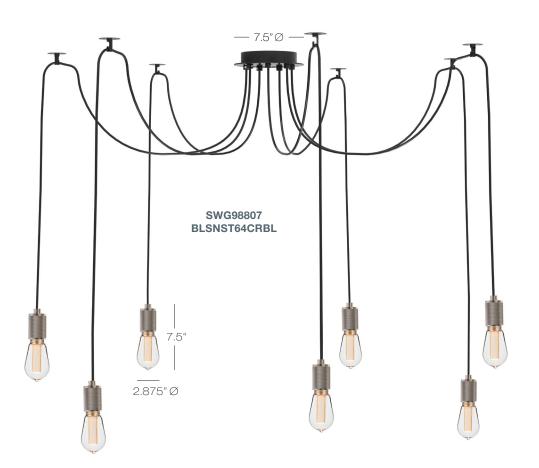

PATENT PENDING

| Swag Multi | <b>SWG988</b> Swag Crosshatch |                    | BL black BZ bronze S165 LED ST64 LED |                                  | G125 LED G12<br>S165 LED S16<br>ST64 LED Vint<br>T60 LED T60 | 5 Bulb<br>tage Edison                    | BL black<br>BR brown<br>GY grey<br>OR orange<br>RD red |
|------------|-------------------------------|--------------------|--------------------------------------|----------------------------------|--------------------------------------------------------------|------------------------------------------|--------------------------------------------------------|
|            | Model                         | Lights             | Canopy Finish                        | Pendant Finish                   | Bulb                                                         | Bulb Color                               | Cord                                                   |
|            | SWG988                        | 07*                | BL                                   | SN                               | ST64                                                         | CR                                       | BL                                                     |
|            |                               | <b>07</b> 7 lights |                                      | AB aged brass<br>SN satin nickel |                                                              | AM amber<br>CR clear<br>SM smoke (\$165) |                                                        |

\* For Custom Swag Multi-Light configuration consult factory.

CROSSHATCH

Standard cord length is 96". Consult Factory for longer cord lengths.