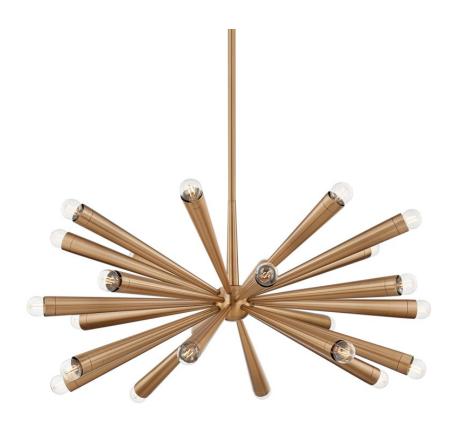

# F1040-PBR

Keanu takes the very familiar sputnik design and makes it feel special. Slender, elongated cone-shaped shades in Patina Brass extend from a center orb giving the piece a vintage vibe that feels modern. The wall sconce casts both uplight and downlight, the flush mount adds gorgeous style close to the ceiling, and the chandelier's stunning silhouette comes in two sizes and casts a brilliant glow in every direction.

#### **FINISHES**

PATINA BRASS (PBR)

### **DIMENSIONS**

Height 19.00"

Width/Diameter 40.25"

Minimum Height 27.50"

Maximum Height 68.75"

Canopy/Backplate

Hanging Type "6"" 2-12"" 18"""

Weight 32.12lb