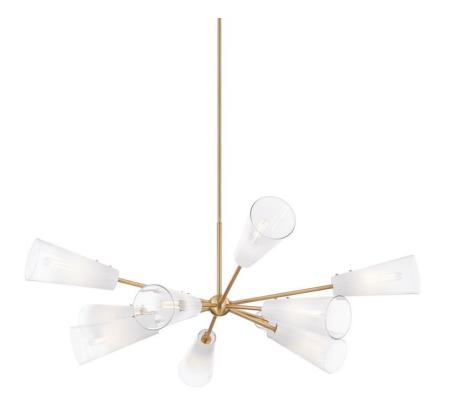

# **CAMARILLO**

F1660-PBR

Slender Patina Brass arms hold tapered Sfumato glass shades creating a simple, modern silhouette. The Sfumato glass has an ombre effect, starting out smoky white and gradually fading to clear, hiding the lamping inside and casting both a soft glow and a clear bright light. Both the sconce and the chandelier are large in scale, making a big impact on the wall or ceiling.

#### **FINISHES**

PATINA BRASS (PBR)

# **DIMENSIONS**

Height 20.75"

Width/Diameter 60.00"

Minimum Height 33.00"

Maximum Height 68.50"

Canopy/Backplate

Hanging Type "6"" 2-12"" 18"""

Weight 37.92lb