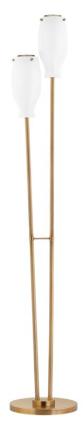

# GEYSER PFL1668-PBR

Drawing inspiration from the tall, reedy plants that grow in the marshland, Geyser wall sconce and floor lamp feature an elegant opal glossy glass shade, suspended on slender Patina Brass arms. The neutral tones, soft lines, and elevated organic feel make this mid-century-influenced design blend perfectly with many styles and color palettes.

### **FINISHES**

PATINA BRASS (PBR)

### DIMENSIONS

Height 68.00" Width/Diameter 12.00" Minimum Height " Maximum Height " Canopy/Backplate Hanging Type Weight 21.61lb