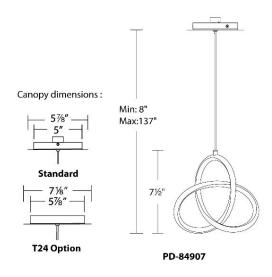

### Mini Pendant 3000K

| Model & Size | Color Temp & CRI | Finish                | Watt | LED Lumens | Delivered Lumens |
|--------------|------------------|-----------------------|------|------------|------------------|
| PD-84907 7"  | <b>3000K</b> 90  | BK Black<br>CH Chrome | 14W  | 1410       | 943              |

#### Example: PD-84907-CH

•For Title 24, special order adding -T24: PD-84907-T24-CH

For custom requests please contact customs@waclighting.com