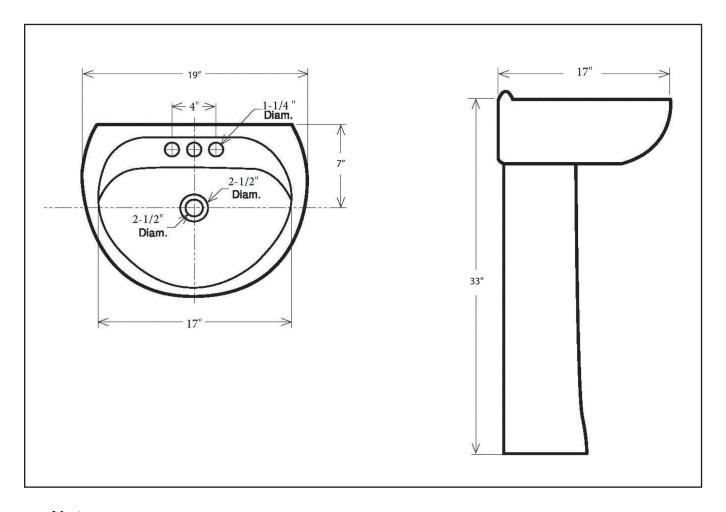

# Pedestal Lavatory **LP1917**



## **Features**

- · Oval Pedestal Basin
- 3 Faucet Holes with Overflow
- Avaliable with 4" or 8" Faucet Hole Spacing
- · High Gloss Ceramic White Finish

## Installation

Pedestal

## **Material**

Vitreous china

#### Measurements

**L** 19", **W** 17", **H** 33"

## Codes / Standards

Meets ANSI/ASME A112.19.2M-1990



## Pedestal Lavatory LP1917



#### Note

- Spec sheets contain rough-in measurements which may vary by 1/4" (±) and are subject to standard industry tolerances. They are stated in inches and are non-binding. Exact measurements, for particular or customized installation schemes, should only be taken from the finished product.
- Specs may change without prior notice, please check with your sales rep for most up to date spec sheet.

Winfield Products

Tel: (909) 666 - 5111 Fax: (909) 326 - 1551

Web: www.winfieldproduct.com

Add: 1689 E. Mission Blvd., Pomona, CA 91766