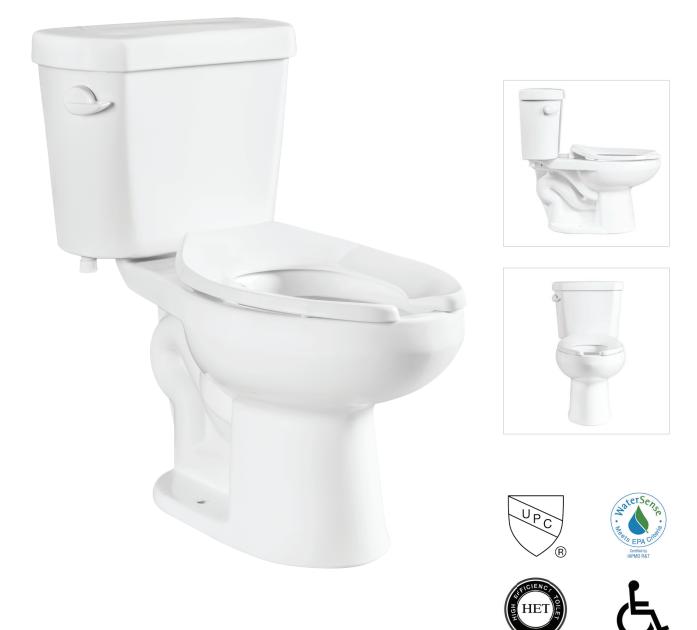

## Two-Piece Toilet **T3511** TB3511 Bowl + TK3512 Tank

Winfield Simple Elegance

## Two-Piece Toilet **T3511**

## **Features**

- 1.28 GPF High Efficiency Toilet
- ADA Elongated
- 12" Rough-In, 2-1/8" Trapway
- 3" Flush Valve, Floor Mounted
- Water Surface Dimension 8.07"x6.1"
- Right Hand Trip Lever Available
- Exceeds ASME (A112.19.2/CSA B45.1)
- MaP Flush Score >= 1,000 grams
- IAPMO/UPC Approved
- EPA WaterSense Certified
- TB3511 Bowl + TK3512 Tank
- \* Toilet Seat and Wax Ring Not Included