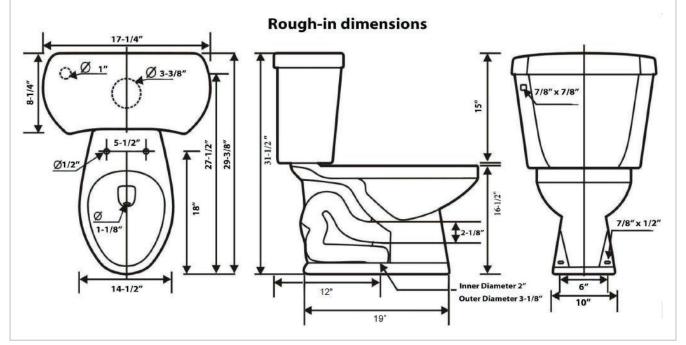

## **Features**

- 1.28 GPF High Efficiency Toilet
- ADA Elongated
- 12" Rough-In, 2-1/8" Trapway
- 3" Flush Valve, Floor Mounted
- Water Surface Dimension 8.07"x6.1"
- Right Hand Trip Lever Available
- Exceeds ASME (A112.19.2/CSA B45.1)
- MaP Flush Score >= 1,000 grams
- IAPMO/UPC Approved
- EPA WaterSense Certified
- TB3511 Bowl + TK3512 Tank
- \* Toilet Seat and Wax Ring Not Included

Spec sheets contain rough-in measurements which may vary by 1/4" (±) and are subject to standard industry tolerances.
Specs may change without prior notice, please check with your sales rep for most up to date spec sheet.