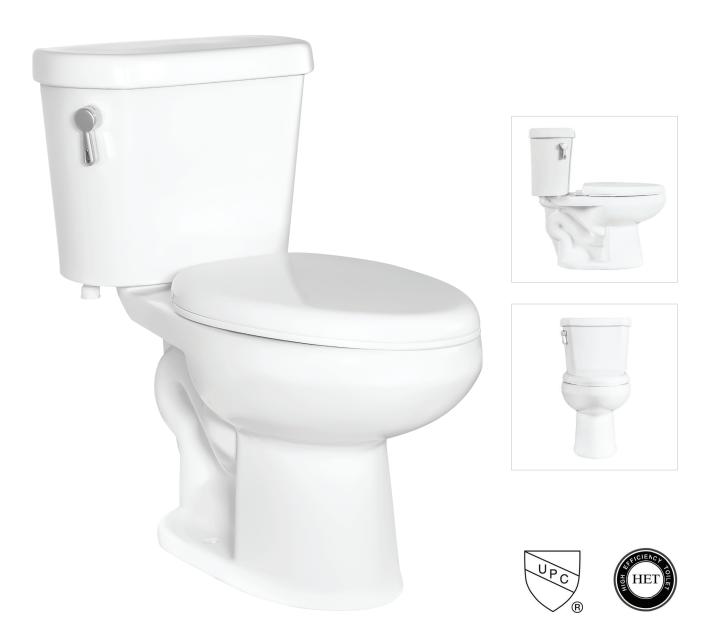

## Two-Piece Elongated Dual Flush Toilet **T3512D-10**TB3512-10 Bowl + TK3512D Tank

## Two-Piece Elongated Dual Flush Toilet

## T3512D-10

## **Features**

- 1.0/1.6 GPF Dual Flush
- Elongated
- 10" Rough-In
- 3" Flush Valve, Floor Mounted
- Right Hand Trip Lever Available
- MaP Flush Score >= 1,000 grams
- IAPMO/UPC Approved
- TB3512-10 Bowl + TK3512D Tank
- \* Toilet Seat and Wax Ring Not Included