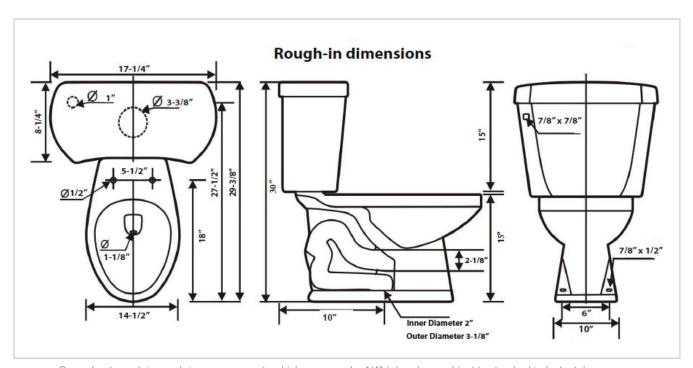

- $\bullet \ \, \text{Spec sheets contain rough-in measurements which may vary by 1/4"} \ (\pm) \ \text{and are subject to standard industry tolerances}. \\$
- Specs may change without prior notice, please check with your sales rep for most up to date spec sheet.