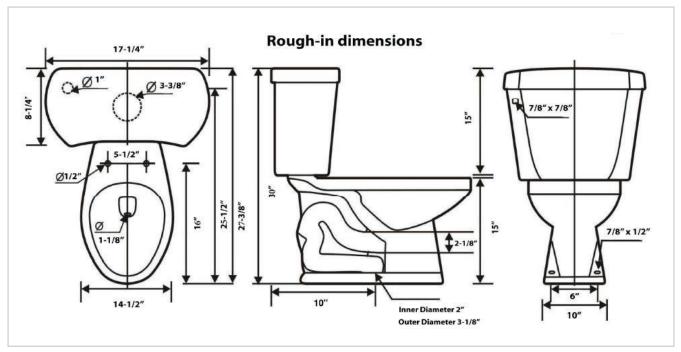

- Spec sheets contain rough-in measurements which may vary by 1/4" (±) and are subject to standard industry tolerances.
- · Specs may change without prior notice, please check with your sales rep for most up to date spec sheet.