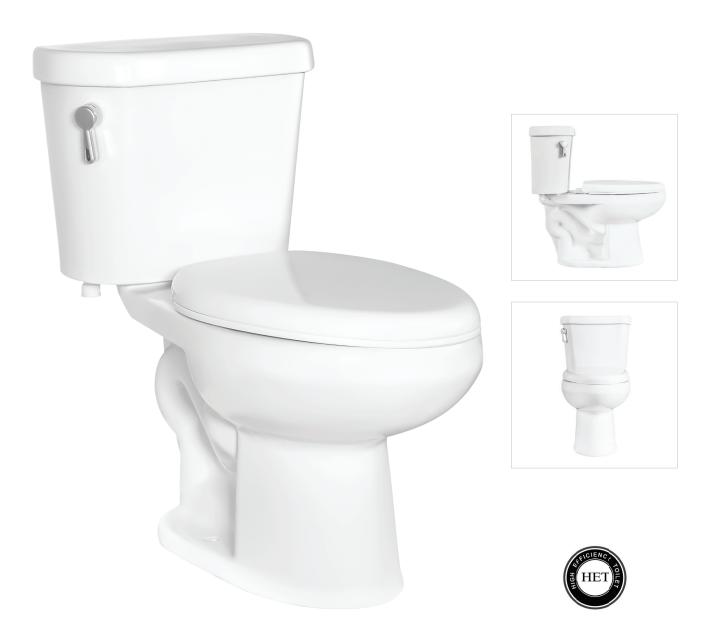

## Two-Piece Round Dual Flush Toilet **T3513D-10**TB3513-10 Bowl + TK3512D Tank

## Two-Piece Round Dual Flush Toilet **T3513D-10**

## **Features**

- 1.0/1.6 GPF Dual Flush
- Round Front
- 10" Rough-In
- 3" Flush Valve, Floor Mounted
- Right Hand Trip Lever Available
- MaP Flush Score >= 1,000 grams
- TB3513-10 Bowl + TK3512D Tank
- \* Toilet Seat and Wax Ring Not Included