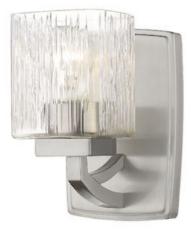

| Product Number<br>Collection<br>Weight<br>Length/Extension<br>Width<br>Height<br>Frame Material<br>Frame Material<br>Shade Material<br>Shade Material<br>Shade Finish<br>Bulbs<br>Chain Length<br>Cord Length<br>Dimmable<br>LED Source Lumen<br>LED Delivered Lumen<br>LED Color Temperature | 1929-1S-BN<br>Zaid<br>2.5 lbs<br>6.5"<br>5.0"<br>8.25"<br>Steel<br>Brushed Nickel<br>Glass<br>Chisel<br>1 x 100W - Medium<br>—<br>Yes<br>— |
|-----------------------------------------------------------------------------------------------------------------------------------------------------------------------------------------------------------------------------------------------------------------------------------------------|--------------------------------------------------------------------------------------------------------------------------------------------|
|                                                                                                                                                                                                                                                                                               | —<br>—<br>Yes<br>CUL/cETLu<br>Damp<br>685659084702                                                                                         |