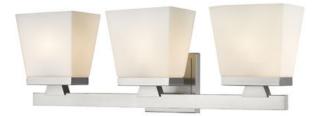

| Product Number<br>Collection    | 1937-3V-BN<br>Astor |
|---------------------------------|---------------------|
| Weight                          | 7.0 lbs             |
| Length/Extension                | 5.75"               |
| Width                           | 23.0"               |
| Height                          | 7.75"               |
| Frame Material                  | Steel               |
| Frame Finish                    | Brushed Nickel      |
| Shade Material                  | Glass               |
| Shade Finish                    | Etched Opal         |
| Bulbs                           | 3 x 60W - Medium    |
| Chain Length                    | —                   |
| Cord Length                     | —                   |
| Fitter Measurement              |                     |
| Dimmable                        | Yes                 |
| LED Source Lumen                | —                   |
| LED Delivered Lumen             | —                   |
| LED Color Temperature           | —                   |
| LED Color Rendering Index (CRI) | —                   |
| Vanity/Sconce Dual Mount        | Yes                 |
| Certification                   | CUL/cETLu           |
| Application                     | Damp                |
| UPC                             | 685659173598        |
|                                 |                     |