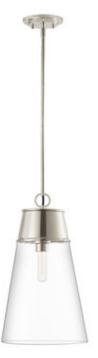

| Product Number<br>Collection    | 2300P12-PN<br>Wentworth |
|---------------------------------|-------------------------|
| Weight                          | 9.0 lbs                 |
| Length/Extension                | 12.0"                   |
| Width                           | 11.5"                   |
| Height                          | 21.5"                   |
| Frame Material                  | Steel                   |
| Frame Finish                    | Polished Nickel         |
| Shade Material                  | Glass                   |
| Shade Finish                    | Clear                   |
| Bulbs                           | 1 x 60W - Medium        |
| Chain Length                    | Rods: 6x12" + 1x6"+1x3" |
| Cord Length                     | 110"                    |
| Fitter Measurement              |                         |
| Dimmable                        | Yes                     |
| LED Source Lumen                | _                       |
| LED Delivered Lumen             | _                       |
| LED Color Temperature           | —                       |
| LED Color Rendering Index (CRI) | —                       |
| Vanity/Sconce Dual Mount        | —                       |
| Certification                   | CUL/cETLu               |
| Application                     | Dry                     |
| UPC                             | 685659157291            |