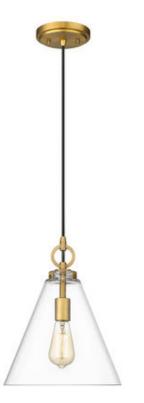

| Product Number                  | 3034P11-RB        |
|---------------------------------|-------------------|
| Collection                      | Harper            |
| Weight                          | 6.0 lbs           |
| Length/Extension                | 11.5"             |
| Width                           | 11.5"             |
| Height                          | 14.25"            |
| Frame Material                  | Steel             |
| Frame Finish                    | Rubbed Brass      |
| Shade Material                  | Glass             |
| Shade Finish                    | Clear             |
| Bulbs                           | 1 x 100W - Medium |
| Chain Length                    | _                 |
| Cord Length                     | 110"              |
| Fitter Measurement              |                   |
| Dimmable                        | Yes               |
| LED Source Lumen                | —                 |
| LED Delivered Lumen             | _                 |
| LED Color Temperature           | _                 |
| LED Color Rendering Index (CRI) | —                 |
| Vanity/Sconce Dual Mount        | _                 |
| Certification                   | CUL/cETLu         |
| Application                     | Dry               |
| UPC                             | 685659169829      |
|                                 |                   |