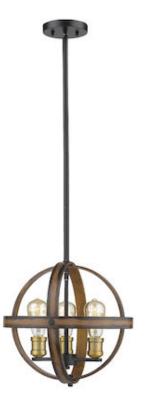

| Product Number                  | 472B14-RM           |
|---------------------------------|---------------------|
| Collection                      | Kirkland            |
| Weight                          | 6.0 lbs             |
| Length/Extension                | —                   |
| Width                           | 14.0"               |
| Height                          | 13.75"              |
| Frame Material                  | Steel               |
| Frame Finish                    | Rustic Mahogany     |
| Shade Material                  | —                   |
| Shade Finish                    |                     |
| Bulbs                           | 3 x 100W - Medium   |
| Chain Length                    | 5x12" + 1x6" + 1x3" |
| Cord Length                     | 110"                |
| Dimmable                        | Yes                 |
| LED Source Lumen                | —                   |
| LED Delivered Lumen             | —                   |
| LED Color Temperature           | _                   |
| LED Color Rendering Index (CRI) | _                   |
| Vanity/Sconce Dual Mount        | —                   |
| Certification                   | ETL/CETL Certified  |
| Application                     | Dry                 |
| UPC                             | 685659139938        |