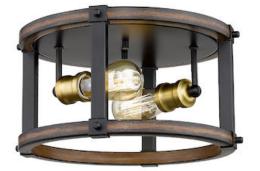

| Product Number<br>Collection<br>Weight | 472F2R-RM<br>Kirkland<br>5.0 lbs |
|----------------------------------------|----------------------------------|
| Length/Extension                       | _                                |
| Width                                  | 12.75"                           |
| Height                                 | 7.25"                            |
| Frame Material                         | Steel                            |
| Frame Finish                           | Rustic Mahogany                  |
| Shade Material                         | _                                |
| Shade Finish                           |                                  |
| Bulbs                                  | 2 x 60W - Medium                 |
| Chain Length                           | _                                |
| Cord Length                            | _                                |
| Dimmable                               | Yes                              |
| LED Source Lumen                       | _                                |
| LED Delivered Lumen                    | —                                |
| LED Color Temperature                  | —                                |
| LED Color Rendering Index (CRI)        | —                                |
| Vanity/Sconce Dual Mount               | _                                |
| Certification                          | ETL/CETL Certified               |
| Application                            | Damp                             |
| UPC                                    | 685659139877                     |