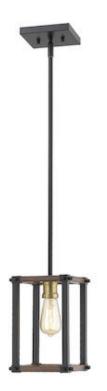

| Product Number                  | 472MPS-RM           |
|---------------------------------|---------------------|
| Collection                      | Kirkland            |
| Weight                          | 4.0 lbs             |
| Length/Extension                | _                   |
| Width                           | 6.25"               |
| Height                          | 10.0"               |
| Frame Material                  | Steel               |
| Frame Finish                    | Rustic Mahogany     |
| Shade Material                  | —                   |
| Shade Finish                    |                     |
| Bulbs                           | 1 x 100W - Medium   |
| Chain Length                    | 5x12" + 1x6" + 1x3" |
| Cord Length                     | 110"                |
| Dimmable                        | Yes                 |
| LED Source Lumen                | —                   |
| LED Delivered Lumen             | —                   |
| LED Color Temperature           | —                   |
| LED Color Rendering Index (CRI) | —                   |
| Vanity/Sconce Dual Mount        | —                   |
| Certification                   | ETL/CETL Certified  |
| Application                     | Dry                 |
| UPC                             | 685659139730        |