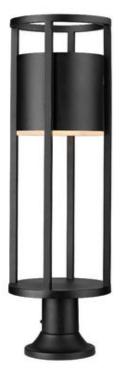

| Product Number                  | 517PHB-553PM-BK-LED      |
|---------------------------------|--------------------------|
| Collection                      | Luca                     |
| Weight                          | 8.0 lbs                  |
| Length/Extension                | 9.25"                    |
| Width                           | 9.25"                    |
| Height                          | 29.75"                   |
| Frame Material                  | Aluminum                 |
| Frame Finish                    | Black                    |
| Shade Material                  | Glass                    |
| Shade Finish                    | Etched                   |
| Bulbs                           | 1 x 11W - LED-Integrated |
| Chain Length                    | —                        |
| Cord Length                     | —                        |
| Canopy Dimensions               | —                        |
| Backplate Dimensions            | —                        |
| Dimmable                        | Yes                      |
| LED Source Lumen                | 900                      |
| LED Delivered Lumen             | 330                      |
| LED Color Temperature           | 2700K                    |
| LED Color Rendering Index (CRI) | CRI> 90                  |
| Vanity/Sconce Dual Mount        | —                        |
| Certification                   | SGS                      |
| Application                     | Wet                      |
| UPC                             | 685659182972             |
|                                 |                          |