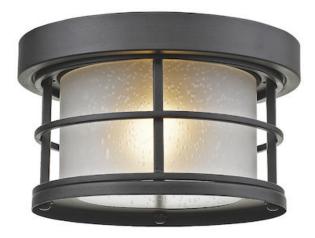

| Product Number<br>Collection    | 556F-BK<br>Exterior Additions |
|---------------------------------|-------------------------------|
| Weight                          | 3.76 lbs                      |
| Length/Extension                | -                             |
| Width                           | 10.0"                         |
| Height                          | 5.88"                         |
| Frame Material                  | Aluminum                      |
| Frame Finish                    | Black                         |
| Shade Material                  | Glass                         |
| Shade Finish                    | White Seedy                   |
| Bulbs                           | 1 x 100W - Medium             |
| Chain Length                    | _                             |
| Cord Length                     | _                             |
| Dimmable                        | Yes                           |
| LED Source Lumen                | _                             |
| LED Delivered Lumen             | _                             |
| LED Color Temperature           | _                             |
| LED Color Rendering Index (CRI) | _                             |
| Vanity/Sconce Dual Mount        | _                             |
| Certification                   | CUL/cETLu                     |
| Application                     | Damp                          |
| UPC                             | 685659065251                  |
|                                 |                               |