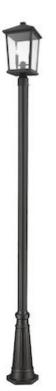

| Product Number                  | 568PHBR-519P-BK      |
|---------------------------------|----------------------|
| Collection                      | Beacon               |
| Weight                          | 14.0 lbs             |
| Length/Extension                | —                    |
| Width                           | 9.5"                 |
| Height                          | 103.25"              |
| Frame Material                  | Aluminium            |
| Frame Finish                    | Black                |
| Shade Material                  | Glass                |
| Shade Finish                    | Clear Beveled        |
| Bulbs                           | 2 x 60W - Candelabra |
| Chain Length                    | —                    |
| Cord Length                     | _                    |
| Dimmable                        | Yes                  |
| LED Source Lumen                | —                    |
| LED Delivered Lumen             | —                    |
| LED Color Temperature           | —                    |
| LED Color Rendering Index (CRI) | _                    |
| Vanity/Sconce Dual Mount        | —                    |
| Certification                   | ETL/CETL Certified   |
| Application                     | Wet                  |
| UPC                             | 685659134513         |