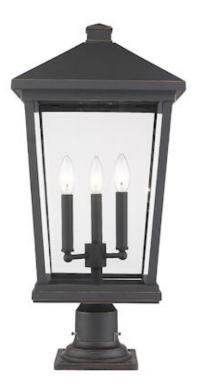

| Product Number                  | 568PHXLR-533PM-ORB   |
|---------------------------------|----------------------|
| Collection                      | Beacon               |
| Weight                          | 15.25 lbs            |
| Length/Extension                | _                    |
| Width                           | 12.0"                |
| Height                          | 25.25"               |
| Frame Material                  | Aluminium            |
| Frame Finish                    | Oil Rubbed Bronze    |
| Shade Material                  | Glass                |
| Shade Finish                    | Clear Beveled        |
| Bulbs                           | 3 x 60W - Candelabra |
| Chain Length                    | _                    |
| Cord Length                     | _                    |
| Dimmable                        | Yes                  |
| LED Source Lumen                | —                    |
| LED Delivered Lumen             | _                    |
| LED Color Temperature           | _                    |
| LED Color Rendering Index (CRI) | _                    |
| Vanity/Sconce Dual Mount        | _                    |
| Certification                   | ETL/CETL Certified   |
| Application                     | Wet                  |
| UPC                             | 685659134711         |
|                                 |                      |