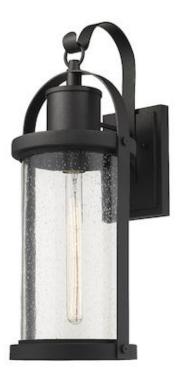

| Product Number                  | 569B-BK            |
|---------------------------------|--------------------|
| Collection                      | Roundhouse         |
| Weight                          | 8.0 lbs            |
| Length/Extension                | 11.75"             |
| Width                           | 9.25"              |
| Height                          | 24.75"             |
| Frame Material                  | Aluminium          |
| Frame Finish                    | Black              |
| Shade Material                  | Glass              |
| Shade Finish                    | Clear Seedy        |
| Bulbs                           | 1 x 60W - Medium   |
| Chain Length                    | —                  |
| Cord Length                     | —                  |
| Dimmable                        | Yes                |
| LED Source Lumen                | —                  |
| LED Delivered Lumen             | —                  |
| LED Color Temperature           | —                  |
| LED Color Rendering Index (CRI) | —                  |
| Vanity/Sconce Dual Mount        | —                  |
| Certification                   | ETL/CETL Certified |
| Application                     | Wet                |
| UPC                             | 685659132281       |