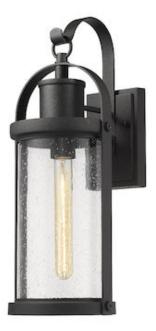

| Product Number                  | 569M-BK            |
|---------------------------------|--------------------|
| Collection                      | Roundhouse         |
| Weight                          | 4.0 lbs            |
| Length/Extension                | 9.5"               |
| Width                           | 7.5"               |
| Height                          | 19.5"              |
| Frame Material                  | Aluminium          |
| Frame Finish                    | Black              |
| Shade Material                  | Glass              |
| Shade Finish                    | Clear Seedy        |
| Bulbs                           | 1 x 60W - Medium   |
| Chain Length                    | —                  |
| Cord Length                     | —                  |
| Dimmable                        | Yes                |
| LED Source Lumen                | —                  |
| LED Delivered Lumen             | —                  |
| LED Color Temperature           | —                  |
| LED Color Rendering Index (CRI) | —                  |
| Vanity/Sconce Dual Mount        | _                  |
| Certification                   | ETL/CETL Certified |
| Application                     | Wet                |
| UPC                             | 685659132250       |