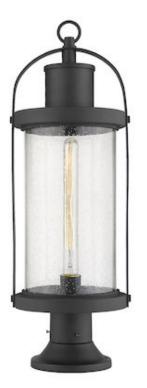

| Product Number                  | 569PHB-553PM-BK    |
|---------------------------------|--------------------|
| Collection                      | Roundhouse         |
| Weight                          | 8.25 lbs           |
| Length/Extension                | —                  |
| Width                           | 9.25"              |
| Height                          | 27.0"              |
| Frame Material                  | Aluminium          |
| Frame Finish                    | Black              |
| Shade Material                  | Glass              |
| Shade Finish                    | Clear Seedy        |
| Bulbs                           | 1 x 60W - Medium   |
| Chain Length                    | _                  |
| Cord Length                     | _                  |
| Dimmable                        | Yes                |
| LED Source Lumen                | _                  |
| LED Delivered Lumen             | _                  |
| LED Color Temperature           | _                  |
| LED Color Rendering Index (CRI) | —                  |
| Vanity/Sconce Dual Mount        | —                  |
| Certification                   | ETL/CETL Certified |
| Application                     | Wet                |
| UPC                             | 685659134834       |