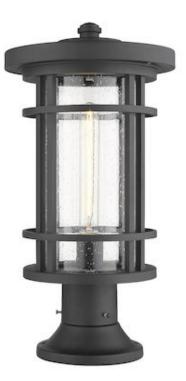

| Product Number                  | 570PHB-553PM-BK    |
|---------------------------------|--------------------|
| Collection                      | Jordan             |
| Weight                          | 7.25 lbs           |
| Length/Extension                | _                  |
| Width                           | 10.0"              |
| Height                          | 19.75"             |
| Frame Material                  | Aluminum           |
| Frame Finish                    | Black              |
| Shade Material                  | Glass              |
| Shade Finish                    | Clear Seedy        |
| Bulbs                           | 1 x 60W - Medium   |
| Chain Length                    | —                  |
| Cord Length                     | _                  |
| Dimmable                        | Yes                |
| LED Source Lumen                | —                  |
| LED Delivered Lumen             | —                  |
| LED Color Temperature           | —                  |
| LED Color Rendering Index (CRI) | _                  |
| Vanity/Sconce Dual Mount        | _                  |
| Certification                   | ETL/CETL Certified |
| Application                     | Wet                |
| UPC                             | 685659134933       |