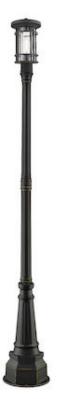

| Product Number<br>Collection    | 570PHM-564P-ORB<br>Jordan |
|---------------------------------|---------------------------|
| Weight                          | 18.0 lbs                  |
| Length/Extension                | —                         |
| Width                           | 14.25"                    |
| Height                          | 96.5"                     |
| Frame Material                  | Aluminum                  |
| Frame Finish                    | Oil Rubbed Bronze         |
| Shade Material                  | Glass                     |
| Shade Finish                    | Clear Seedy               |
| Bulbs                           | 1 x 60W - Medium          |
| Chain Length                    | —                         |
| Cord Length                     | —                         |
| Dimmable                        | Yes                       |
| LED Source Lumen                | _                         |
| LED Delivered Lumen             | _                         |
| LED Color Temperature           | _                         |
| LED Color Rendering Index (CRI) | _                         |
| Vanity/Sconce Dual Mount        | _                         |
| Certification                   | ETL/CETL Certified        |
| Application                     | Wet                       |
| UPC                             | 685659135008              |
|                                 |                           |