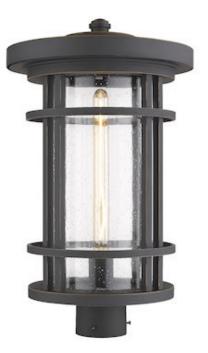

| Product Number                  | 570PHXL-ORB        |
|---------------------------------|--------------------|
| Collection                      | Jordan             |
| Weight                          | 11.0 lbs           |
| Length/Extension                | 12.0"              |
| Width                           | 12.0"              |
| Height                          | 20.25"             |
| Frame Material                  | Aluminum           |
| Frame Finish                    | Oil Rubbed Bronze  |
| Shade Material                  | Glass              |
| Shade Finish                    | Clear Seedy        |
| Bulbs                           | 1 x 60W - Medium   |
| Chain Length                    | _                  |
| Cord Length                     | —                  |
| Dimmable                        | Yes                |
| LED Source Lumen                | _                  |
| LED Delivered Lumen             | —                  |
| LED Color Temperature           | —                  |
| LED Color Rendering Index (CRI) | _                  |
| Vanity/Sconce Dual Mount        | _                  |
| Certification                   | ETL/CETL Certified |
| Application                     | Wet                |
| UPC                             | 685659132670       |
|                                 |                    |