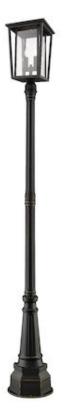

| Product Number                  | 571PHBR-564P-ORB     |
|---------------------------------|----------------------|
| Collection                      | Seoul                |
| Weight                          | 26.0 lbs             |
| Length/Extension                |                      |
| Width                           | 14.25"               |
| Height                          | 101.5"               |
| Frame Material                  | Aluminium            |
| Frame Finish                    | Oil Rubbed Bronze    |
| Shade Material                  | Glass                |
| Shade Finish                    | Clear                |
| Bulbs                           | 2 x 60W - Candelabra |
| Chain Length                    | —                    |
| Cord Length                     | —                    |
| Dimmable                        | Yes                  |
| LED Source Lumen                |                      |
| LED Delivered Lumen             | _                    |
| LED Color Temperature           | _                    |
| LED Color Rendering Index (CRI) |                      |
| Vanity/Sconce Dual Mount        | _                    |
| Certification                   | ETL/CETL Certified   |
| Application                     | Wet                  |
| UPC                             | 685659135121         |
|                                 |                      |