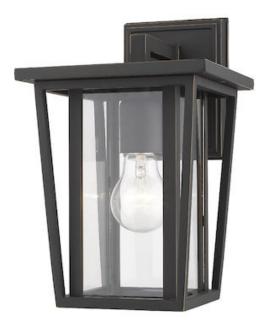

| Product Number                  | 571S-ORB           |
|---------------------------------|--------------------|
| Collection                      | Seoul              |
| Weight                          | 5.0 lbs            |
| Length/Extension                | 8.25"              |
| Width                           | 7.25"              |
| Height                          | 11.5"              |
| Frame Material                  | Aluminium          |
| Frame Finish                    | Oil Rubbed Bronze  |
| Shade Material                  | Glass              |
| Shade Finish                    | Clear              |
| Bulbs                           | 1 x 100W - Medium  |
| Chain Length                    | —                  |
| Cord Length                     | _                  |
| Dimmable                        | Yes                |
| LED Source Lumen                | _                  |
| LED Delivered Lumen             | —                  |
| LED Color Temperature           | _                  |
| LED Color Rendering Index (CRI) | _                  |
| Vanity/Sconce Dual Mount        | _                  |
| Certification                   | ETL/CETL Certified |
| Application                     | Wet                |
| UPC                             | 685659132786       |
|                                 |                    |