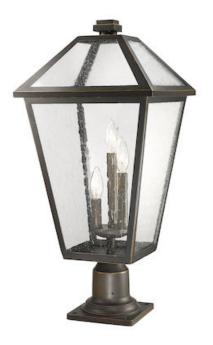

| Product Number                                                                                                                              | 579PHXLR-533PM-ORB              |
|---------------------------------------------------------------------------------------------------------------------------------------------|---------------------------------|
| Collection                                                                                                                                  | Talbot                          |
| Weight                                                                                                                                      | 15.0 lbs                        |
| Length/Extension                                                                                                                            | 12.25"                          |
| Width                                                                                                                                       | 12.25"                          |
| Height                                                                                                                                      | 26.25"                          |
| Frame Material                                                                                                                              | Stainless Steel + Aluminium     |
| Frame Finish                                                                                                                                | Rubbed Bronze                   |
| Shade Material                                                                                                                              | Glass                           |
| Shade Finish                                                                                                                                | Seedy                           |
| Bulbs                                                                                                                                       | 3 x 60W - Candelabra            |
| Chain Length                                                                                                                                | —                               |
| Cord Length                                                                                                                                 | —<br>X                          |
| Dimmable                                                                                                                                    | Yes                             |
| LED Source Lumen                                                                                                                            | —                               |
| LED Delivered Lumen<br>LED Color Temperature<br>LED Color Rendering Index (CRI)<br>Vanity/Sconce Dual Mount<br>Certification<br>Application | —<br>—<br>—<br>CUL/cETLu<br>Wet |
| UPC                                                                                                                                         | 685659146424                    |